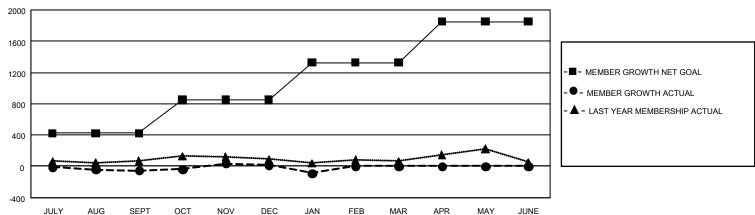

## GOALS AND ACTUAL MEMBERS CUMULATIVE

| DROPPED CLUBS: 3  |       | 885 CLUBS OF 2,106 ADDED 1 OR<br>MORE NEW MEMBERS | GENDER DISTRIBUTION  MALE 60,729 (84.78%) |                 |     |
|-------------------|-------|---------------------------------------------------|-------------------------------------------|-----------------|-----|
| DROPPED MEMBERS   |       |                                                   | FEMALE                                    | 10,902 (15.22%) |     |
| DECEASED          | 398   | CLICK HERE FOR CUMULATIVE                         | TOTAL FAMILY UNIT MEMBERS                 |                 | 846 |
| CLUB CANCELLED 43 |       | MEMBERSHIP DATA                                   |                                           |                 | 400 |
| OTHER             | 1,140 |                                                   | FAMILY MEMBERS PAYING HALF DUES           |                 | 406 |
| TOTAL             | 1,581 |                                                   |                                           |                 |     |