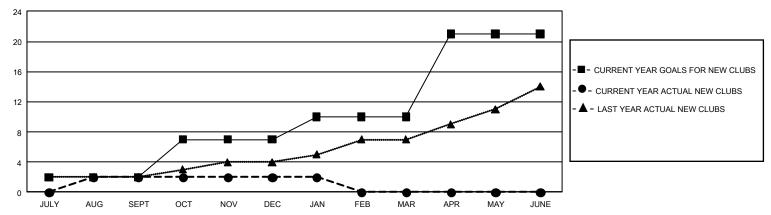

| RESULTS FOR 2019-2020                              |                                  |                         |                                                    |  |
| QUARTER                                                     | NEW CLUB GOAL      | NEW CLUBS   | DROPPED CLUBS    | QUARTER MEMB                                       | ER GROWTH NET<br>GOAL            | MEMBER GROWTH<br>ACTUAL | DROPPED<br>MEMBERS ACTUAL<br>(including transfers) |  |
| JULY/AUG/SEPT<br>OCT/NOV/DEC<br>JAN/FEB/MAR<br>APR/MAY/JUNE | 6<br>15<br>9<br>33 | 2<br>0<br>0 | 1<br>1<br>1<br>0 | JULY/AUG/SEPT OCT/NOV/DEC JAN/FEB/MAR APR/MAY/JUNE | 1,272<br>1,284<br>1,425<br>1,575 | 733<br>654<br>236<br>0  | 723<br>535<br>324<br>0                             |  |

## GOALS AND ACTUAL NEW CLUBS CUMULATIVE



## GOALS AND ACTUAL MEMBERS CUMULATIVE



| DROPPED CLUBS: 3  |       | 885 CLUBS OF 2,106 ADDED 1 OR<br>MORE NEW MEMBERS | GENDER DISTRIBUTION  MALE 60,729 (84.78%) |                 |     |
|-------------------|-------|---------------------------------------------------|-------------------------------------------|-----------------|-----|
| DROPPED MEMBERS   |       |                                                   | FEMALE                                    | 10,902 (15.22%) |     |
| DECEASED          | 398   | CLICK HERE FOR CUMULATIVE                         | TOTAL FAMILY UNIT MEMBERS                 |                 | 846 |
| CLUB CANCELLED 43 |       | MEMBERSHIP DATA                                   |                                           |                 | 400 |
| OTHE